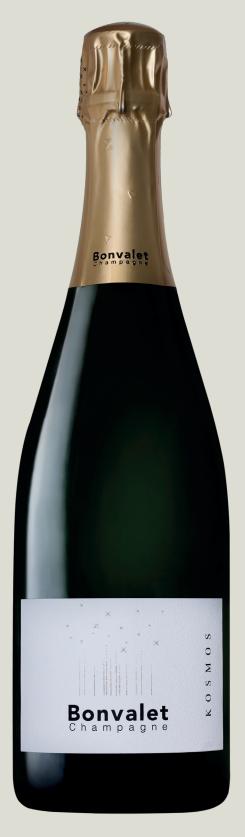

## KOSMOS

We are so little to the scale of the Universe. Yet, every choice we make and each path we choose have an impact on our direct and indirect environment. This ought to be done in mindfulness and gratitude. Kosmos symbolizes responsibility and humility.

## **WINE GRAPES**

100% Chardonnay

Malolactic fermentation Brut - 7 grams per litre 3 years maturation

## TASTE PROFILE

The color is a light gold with a long string of fine bubbles.

| Low        | Medium<br>-Low | Meduim     | Medium<br>-High | High       |                 |
|------------|----------------|------------|-----------------|------------|-----------------|
|            | $\bigcirc$     | $\bigcirc$ | $\bigcirc$      | $\bigcirc$ | Fruit           |
| $\bigcirc$ | $\bigcirc$     | $\bigcirc$ |                 | $\bigcirc$ | Floral          |
| $\bigcirc$ |                | $\bigcirc$ | $\bigcirc$      | $\bigcirc$ | Body            |
| $\bigcirc$ | $\bigcirc$     |            | $\bigcirc$      | $\bigcirc$ | Minerality      |
| $\bigcirc$ |                | $\bigcirc$ | $\bigcirc$      | $\bigcirc$ | Sugar           |
| $\bigcirc$ |                | 0          | $\bigcirc$      | $\bigcirc$ | Ageing aromatic |